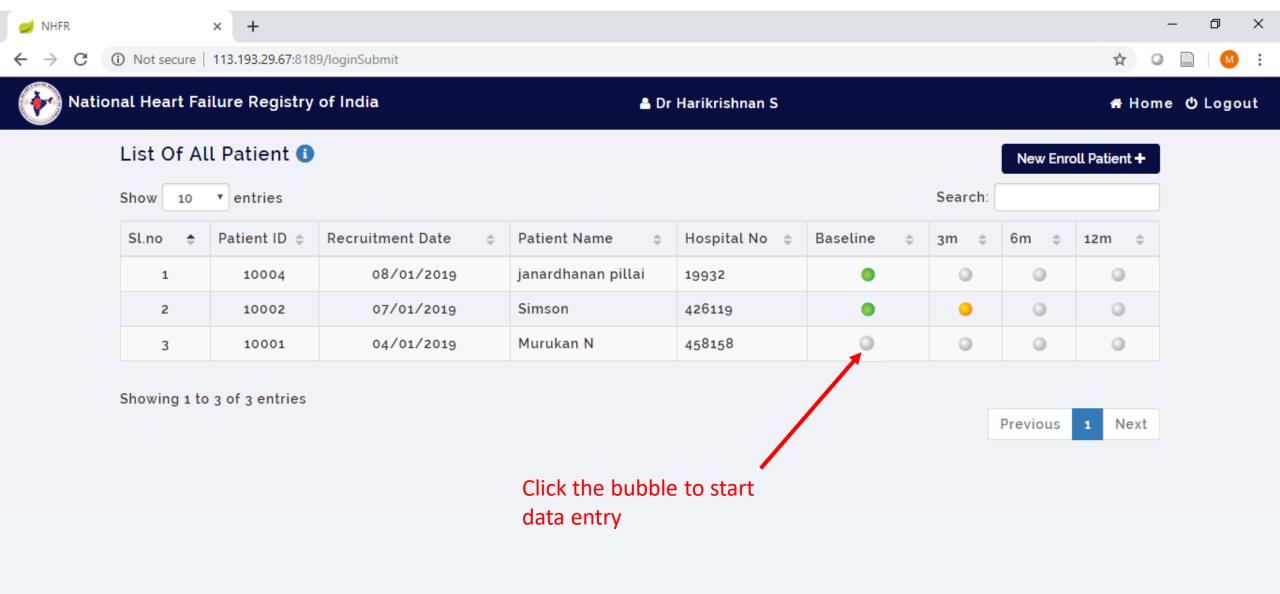

Complete the checklist and click done for saving

Click + for next part B

6 Months Follow-up

12 Months Follow-up