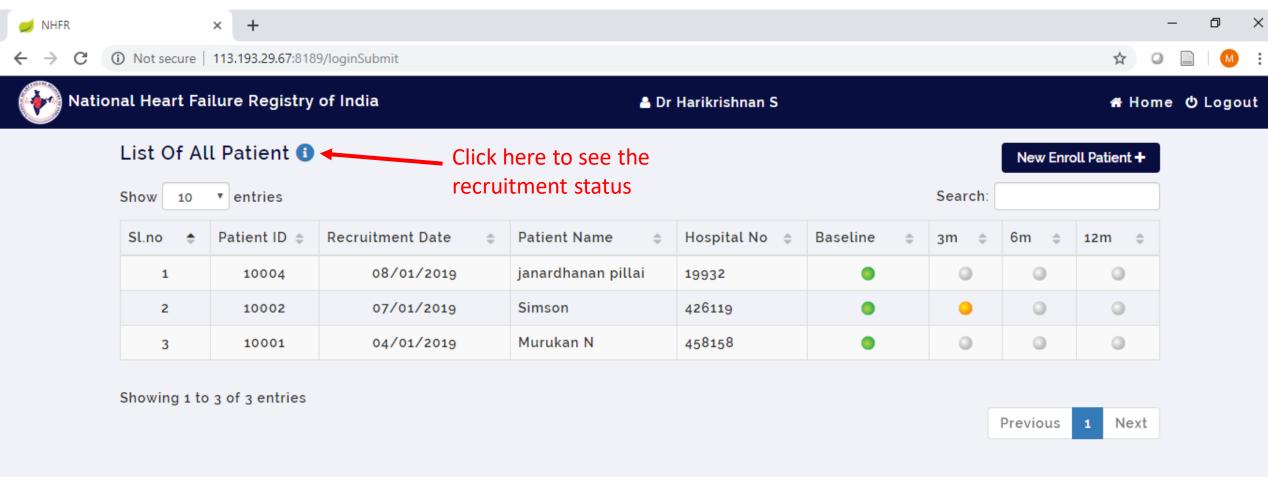

## Click on reminder to see list of due followups

## Show 15 v entries

| Sl.No | Patient Name      | Patient ID | Recruitment Date | Due Date   |
|-------|-------------------|------------|------------------|------------|
| 1     | An                | 10218      | 01/01/2019       | 01/07/2019 |
| 2     | Babu ms           | 10079      | 22/02/2019       | 22/08/2019 |
| 3     | RAJIS             | 10104      | 06/05/2019       | 06/11/2019 |
| 4     | Prathap Singh T P | 10103      | 07/05/2019       | 07/11/2019 |
| 5     | Test patient      | 10990      | 08/05/2019       | 08/11/2019 |
| 6     | Potha Philipose   | 10107      | 13/05/2019       | 13/11/2019 |
| 7     | Baby Amma         | 10108      | 17/05/2019       | 17/11/2019 |
| 8     | Bharathy          | 10109      | 17/05/2019       | 17/11/2019 |
| 9     | Safiya            | 10111      | 17/05/2019       | 17/11/2019 |