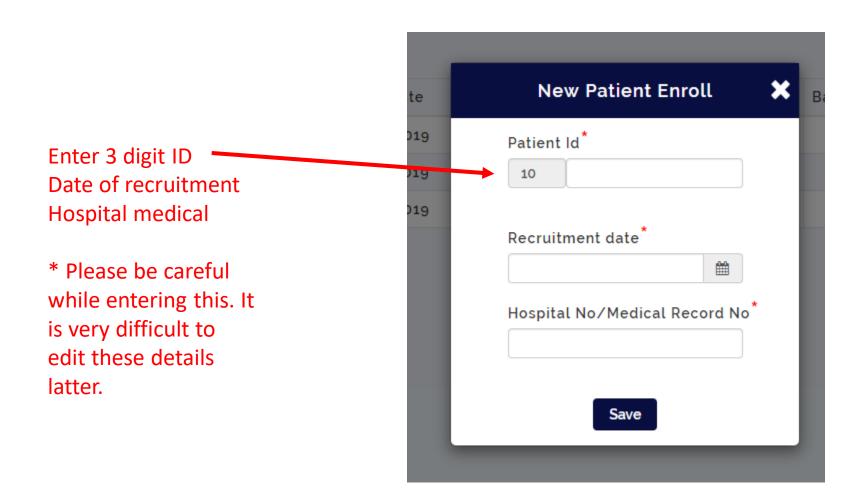

Complete the checklist and click done for saving

Click + for next part B

6 Months Follow-up

12 Months Follow-up