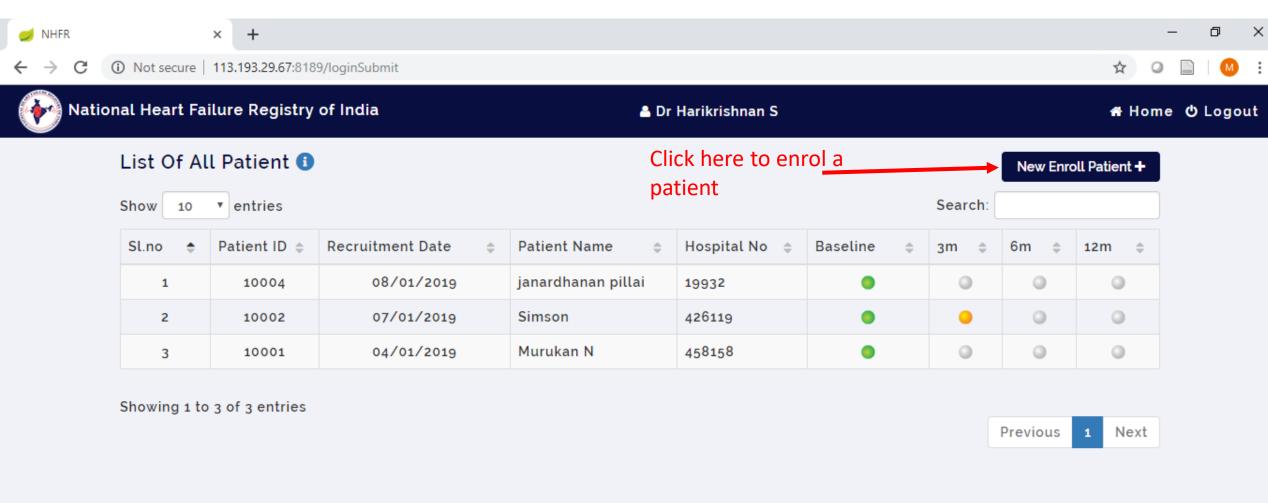

Complete the checklist and click done for saving























Click + for next part B























6 Months Follow-up

12 Months Follow-up

## Click on reminder to see list of due followups

## Show 15 v entries

| Sl.No | Patient Name      | Patient ID | Recruitment Date | Due Date   |
|-------|-------------------|------------|------------------|------------|
| 1     | An                | 10218      | 01/01/2019       | 01/07/2019 |
| 2     | Babu ms           | 10079      | 22/02/2019       | 22/08/2019 |
| 3     | RAJIS             | 10104      | 06/05/2019       | 06/11/2019 |
| 4     | Prathap Singh T P | 10103      | 07/05/2019       | 07/11/2019 |
| 5     | Test patient      | 10990      | 08/05/2019       | 08/11/2019 |
| 6     | Potha Philipose   | 1010