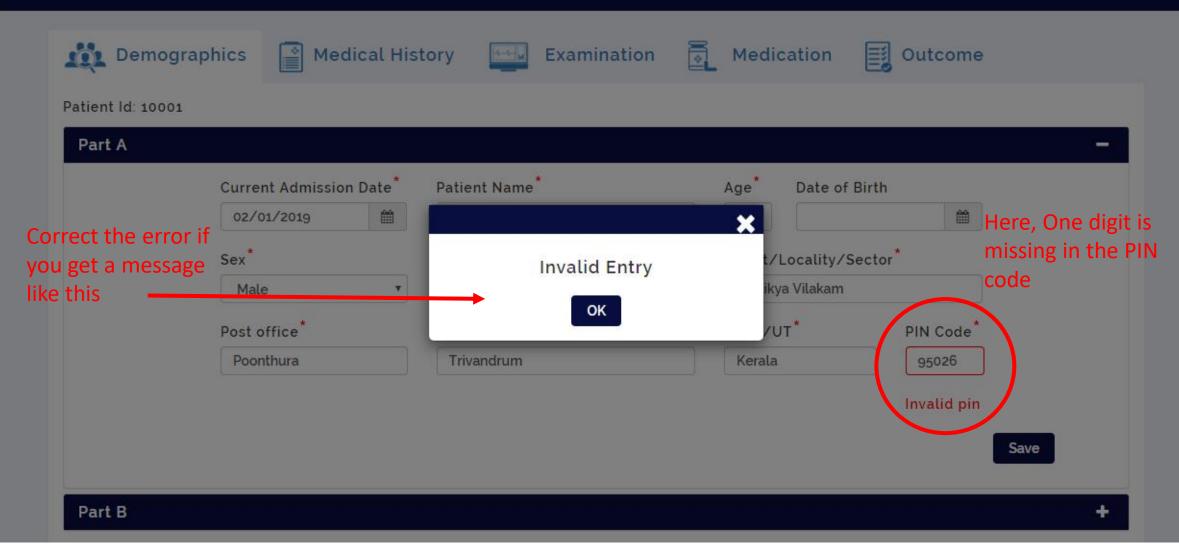

Complete the checklist and click done for saving























Click + for next part B























6 Months Follow-up

12 Months Follow-up

## Click on reminder to see list of due followups

## Show 15 v entries

| Sl.No | Patient Name      | Patient ID | Recruitment Date | Due Date   |
|-------|-------------------|------------|------------------|------------|
| 1     | An                | 10218      | 01/01/2019       | 01/07/2019 |
| 2     | Babu ms           | 10079      | 22/02/2019       | 22/08/2019 |
| 3     | RAJIS             | 10104      | 06/05/2019       | 06/11/2019 |
| 4     | Prathap Singh T P | 10103      | 07/05/2019       | 07/11/2019 |
| 5     | Test patient      | 10990      | 08/05/2019       | 08/11/2019 |
| 6     | Potha Philipose   | 10107      | 13/05/2019       | 13/11/2019 |
| 7     | Baby Amma         | 101