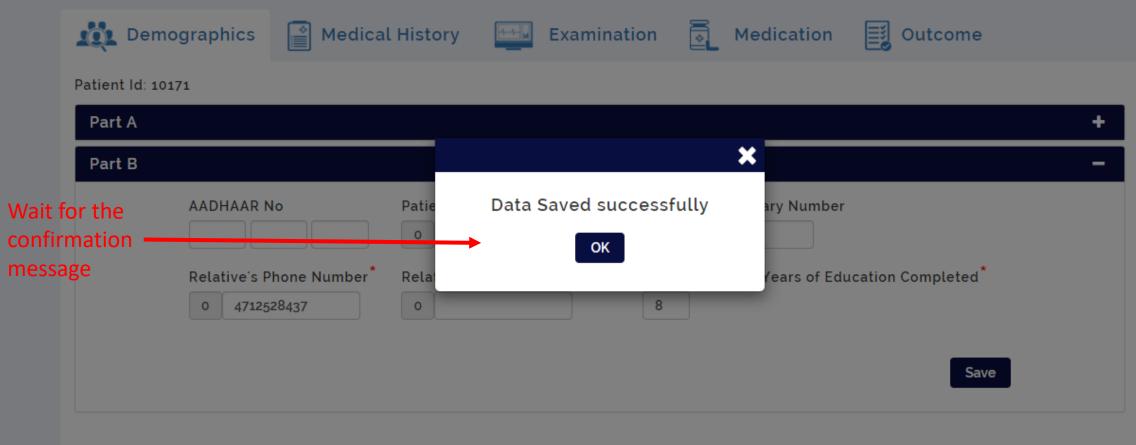

Complete the checklist and click done for saving

Click + for next part B

6 Months Follow-up

12 Months Follow-up