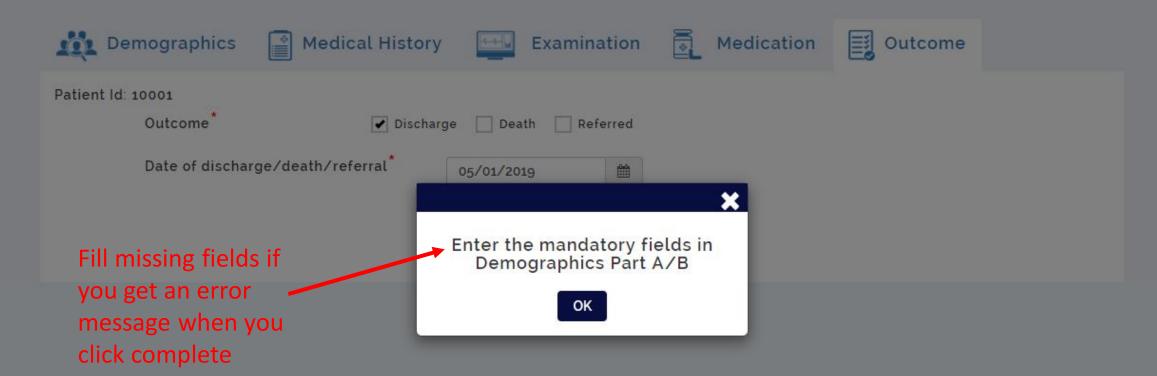

Complete the checklist and click done for saving

Click + for next part B

6 Months Follow-up

12 Months Follow-up