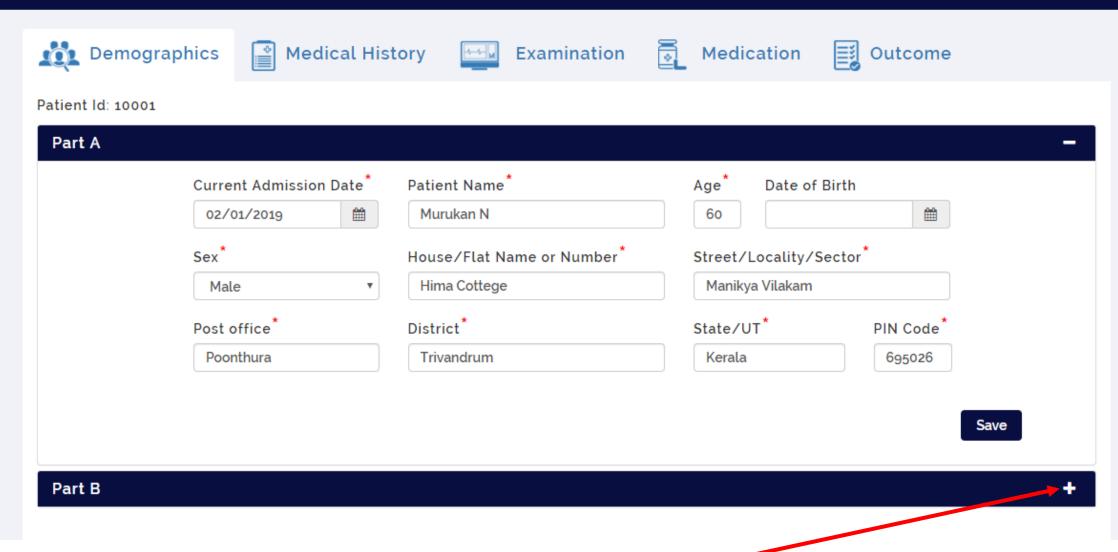

Complete the checklist and click done for saving























Click + for next part B























6 Months Follow-up

12 Months Follow-up

## Click on reminder to see list of due followups

## Show 15 v entries

| Sl.No | Patient Name      | Patient ID | Recruitment Date | Due Date   |
|-------|-------------------|------------|------------------|------------|
| 1     | An                | 10218      | 01/01/2019       | 01/07/2019 |
| 2     | Babu ms           | 10079      | 22/02/2019       | 22/08/2019 |
| 3     | RAJIS             | 10104      | 06/05/2019       | 06/11/2019 |
| 4     | Prathap Singh T P | 10103      | 07/05/2019       | 07/11/2019 |
| 5     | Test patient      | 10990      | 08/05/2019       | 08/11/2019 |
| 6     | Potha Philipose   | 10107      | 13/05/2019       | 13/11/2019 |
| 7     | Baby Amma         | 10108