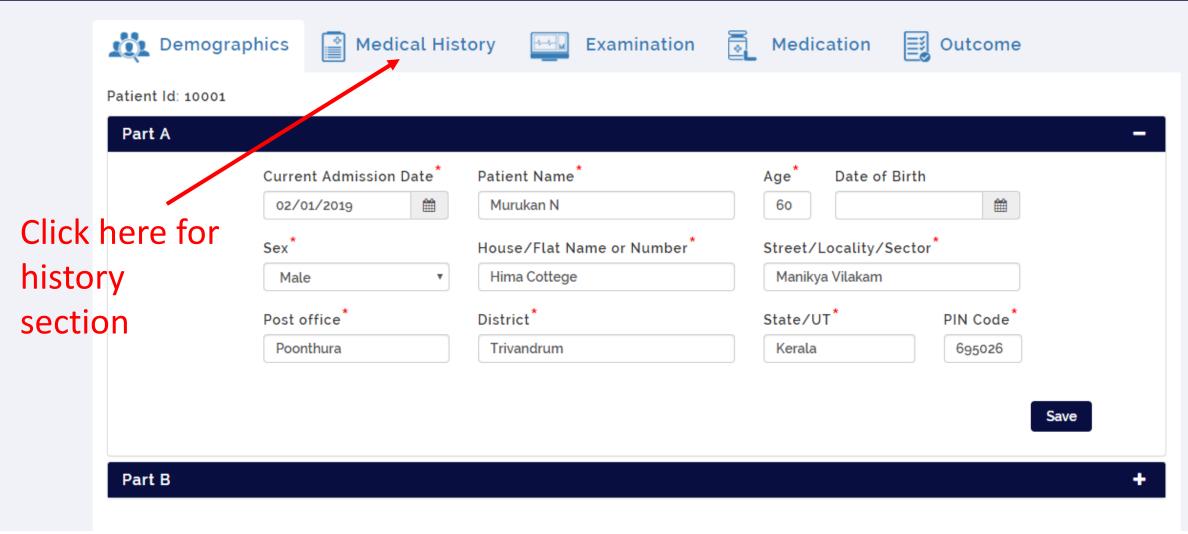

Complete the checklist and click done for saving























Click + for next part B























6 Months Follow-up

12 Months Follow-up

## Click on reminder to see list of due followups

## Show 15 v entries

| Sl.No | Patient Name      | Patient ID | Recruitment Date | Due Date   |
|-------|-------------------|------------|------------------|------------|
| 1     | An                | 10218      | 01/01/2019       | 01/07/2019 |
| 2     | Babu ms           | 10079      | 22/02/2019       | 22/08/2019 |
| 3     | RAJIS             | 10104      | 06/05/2019       | 06/11/2019 |
| 4     | Prathap Singh T P | 10103      | 07/05/2019       | 07/11/2019 |
| 5     | Test patient      | 10990      | 08/05/2019       | 08/11/2019 |
| 6     | Potha Philipose   | 10107      | 13/05/2019       | 13/11/2019 |
| 7     | Baby Amma         | 10108      | 17/05/2019       | 17/1