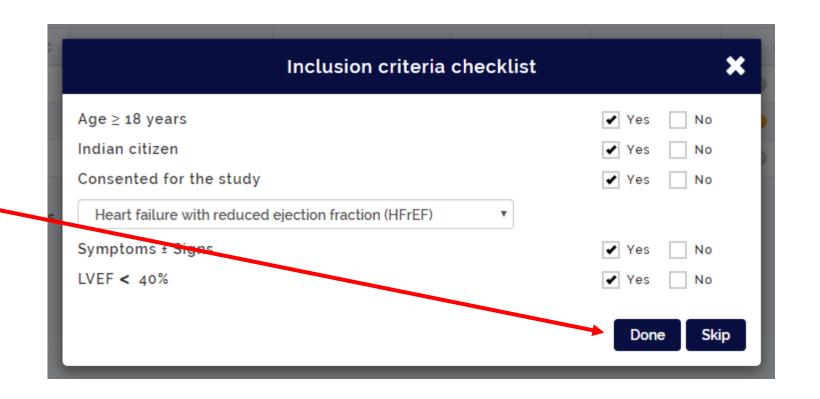

Complete the checklist and click done for saving

Click + for next part B

6 Months Follow-up

12 Months Follow-up