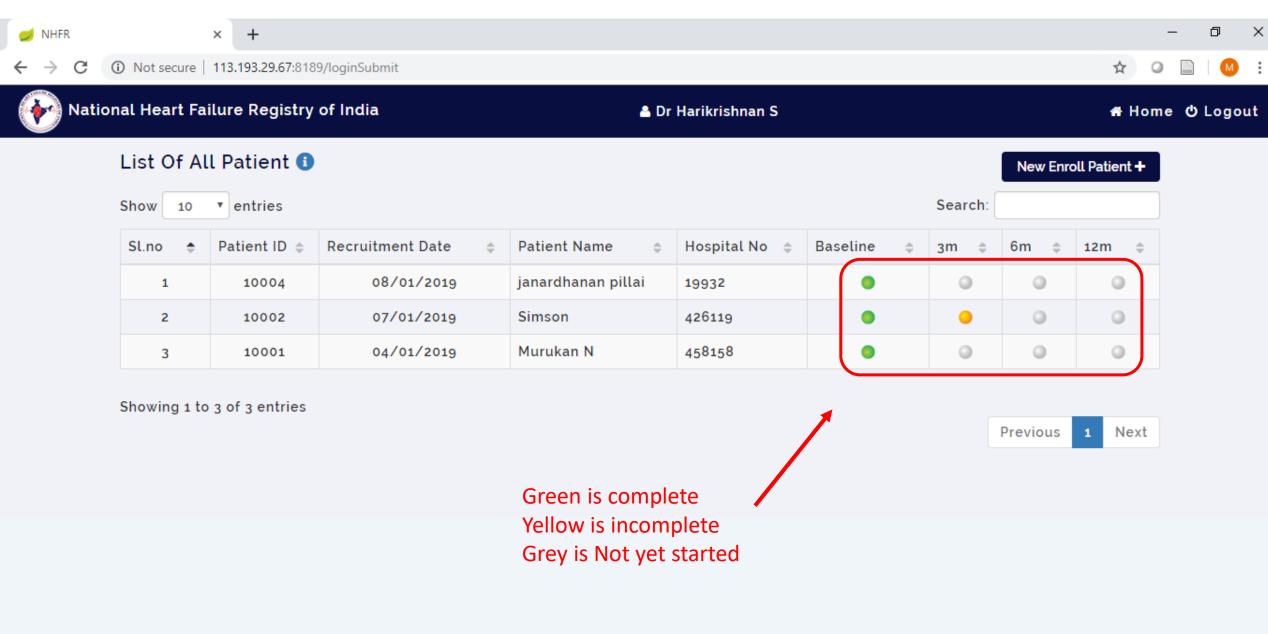

Complete the checklist and click done for saving























Click + for next part B























6 Months Follow-up

12 Months Follow-up

## Click on reminder to see list of due followups

## Show 15 v entries

| Sl.No | Patient Name      | Patient ID | Recruitment Date | Due Date   |
|-------|-------------------|------------|------------------|------------|
| 1     | An                | 10218      | 01/01/2019       | 01/07/2019 |
| 2     | Babu ms           | 10079      | 22/02/2019       | 22/08/2019 |
| 3     | RAJIS             | 10104      | 06/05/2019       | 06/11/2019 |
| 4     | Prathap Singh T P | 10103      | 07/05/2019       | 07/11/2019 |
| 5     | Test patient      | 10990      | 08/05/2019       | 08/11/2019 |
| 6     | Potha Philipose   | 10107