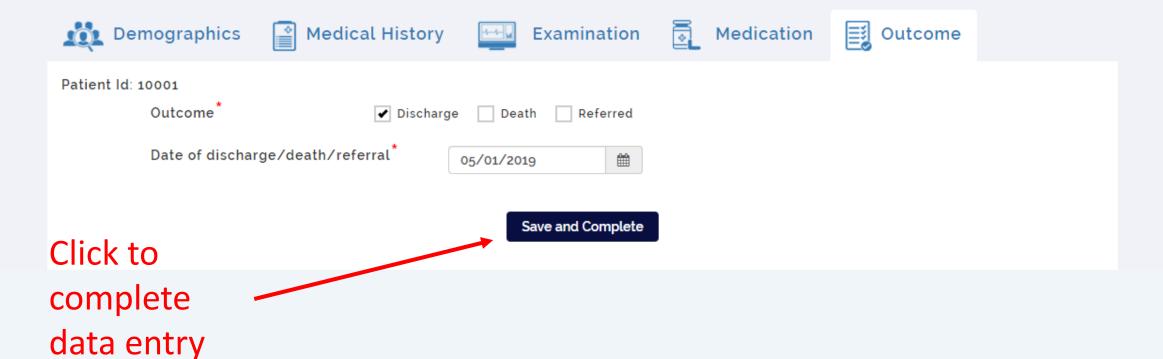

Complete the checklist and click done for saving

Click + for next part B

6 Months Follow-up

12 Months Follow-up