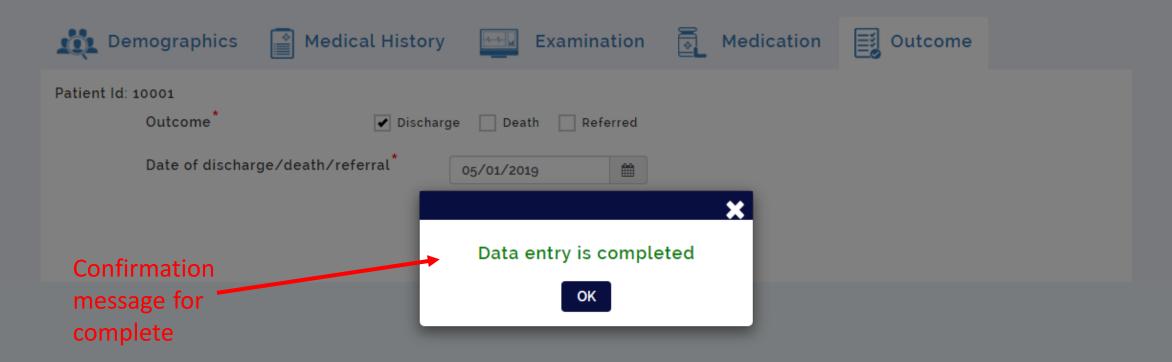

Complete the checklist and click done for saving

Click + for next part B

6 Months Follow-up

12 Months Follow-up