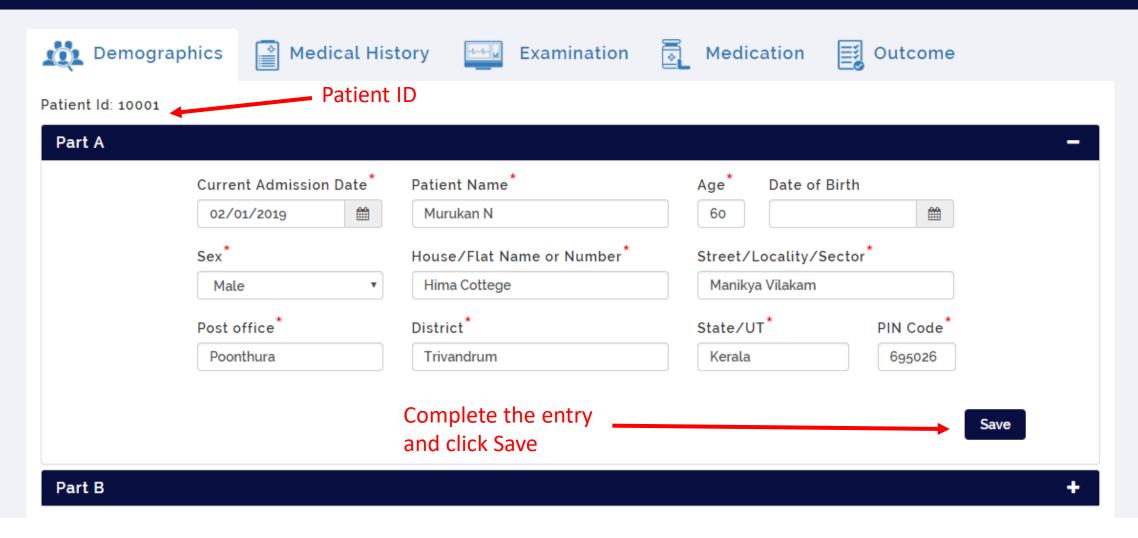

Complete the checklist and click done for saving

Click + for next part B

6 Months Follow-up

12 Months Follow-up